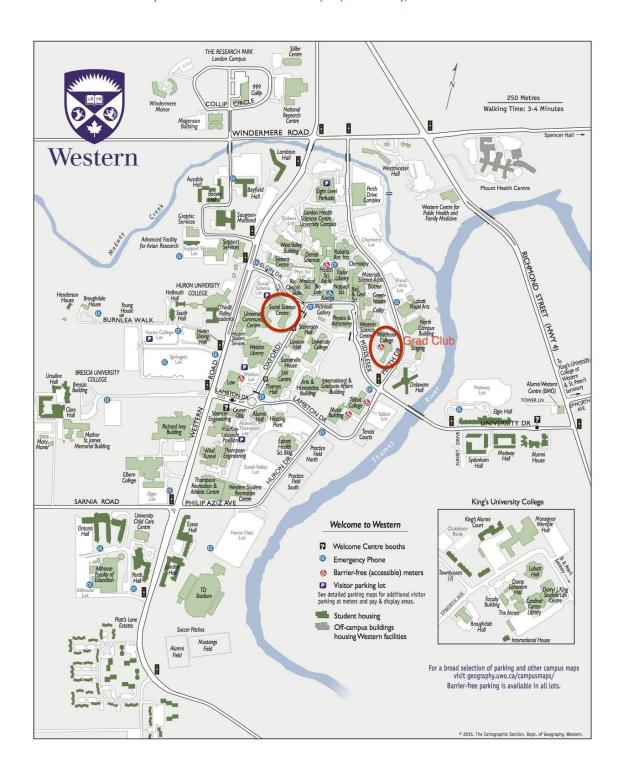

Thanks and see you soon, The WAGS Exec Registration and the silent auction will take place in the Social Science Center (SSC) room 2257 on Friday, March 4; the Meet & Greet on Friday, March 4 will take place in the Grad Club in the Middlesex Building; and the conference sessions, registration, and silent auction will take place in the Social Science Center (SSC) on Saturday, March 5.

On <u>Friday March 4</u>, the silent auction and registration will take place in the anthropology department in Room SSC (Social Science Centre) 2257.

On <u>Saturday March 5</u>, the conference sessions, silent auction and registration will take place in the Social Science Center (SSC) Rooms 1059 and 2257.

# **PARKING**

Below you will find a map of the campus parking lots. The Springett Lot on Western Road has **free** parking on weekends. There is a parking lot next to the Social Science building, and nearby to the UCC there is the Weldon Library parking lot. A parking lot next to Alumni/Thompson Hall is also within walking distance to the UCC. Other lots, requiring exact change for meters, are available as well. Parking rates are listed on the next pages. All information is available at: <a href="http://www.uwo.ca/parking/">http://www.uwo.ca/parking/</a>