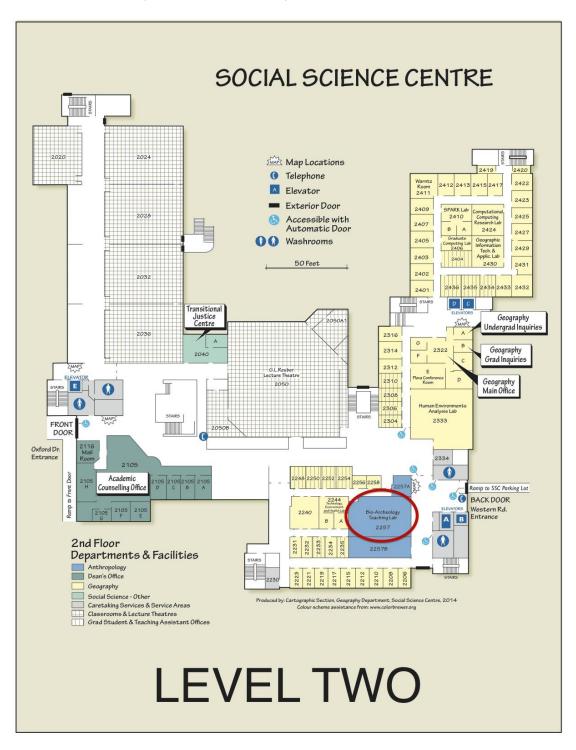

Thanks and see you soon, The WAGS Exec Registration and the silent auction will take place in the Social Science Center (SSC) room 2257 on Friday, March 4; the Meet & Greet on Friday, March 4 will take place in the Grad Club in the Middlesex Building; and the conference sessions, registration, and silent auction will take place in the Social Science Center (SSC) on Saturday, March 5.

On <u>Friday March 4</u>, the silent auction and registration will take place in the anthropology department in Room SSC (Social Science Centre) 2257.

On <u>Saturday March 5</u>, the conference sessions, silent auction and registration will take place in the Social Science Center (SSC) Rooms 1059 and 2257.