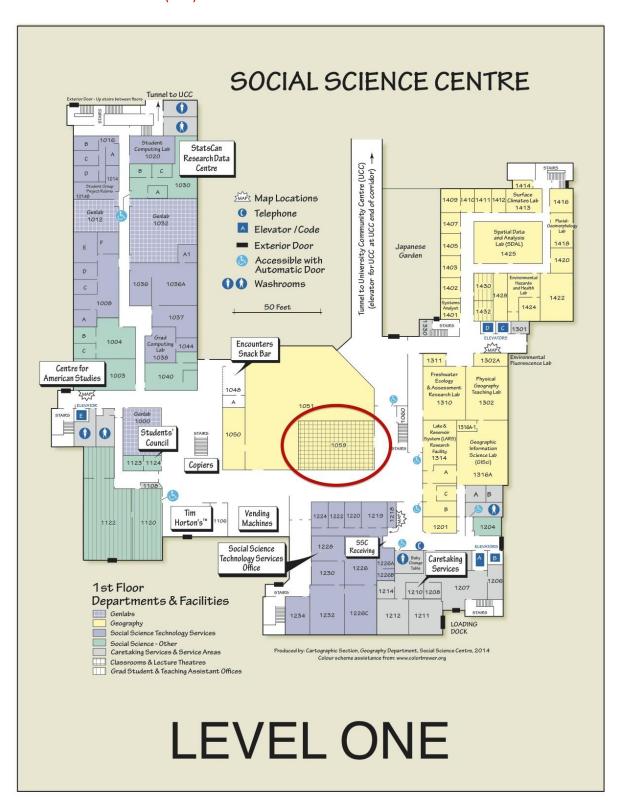

On <u>Friday March 4</u>, the silent auction and registration will take place in the anthropology department in Room SSC (Social Science Centre) 2257.

On <u>Saturday March 5</u>, the conference sessions, silent auction and registration will take place in the Social Science Center (SSC) Rooms 1059 and 2257.