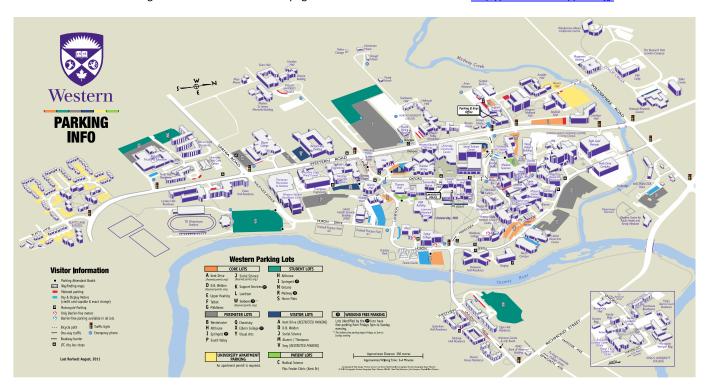

# **PARKING**

Below you will find a map of the campus parking lots. The Springett Lot on Western Road has **free** parking on weekends. There is a parking lot next to the Social Science building, and nearby to the UCC there is the Weldon Library parking lot. A parking lot next to Alumni/Thompson Hall is also within walking distance to the UCC. Other lots, requiring exact change for meters, are available as well. Parking rates are listed on the next pages. All information is available at: <a href="http://www.uwo.ca/parking/">http://www.uwo.ca/parking/</a>

#### **Attended Parking Lots:**

Lot availability is subject to change due to special events occurring on campus. All vehicles must vacate the lot by 7:00 am.

#### ALUMNI/THOMPSON LOT

Monday - Friday
7:00 am - 8:00 pm
\$7.00 flat rate
8:00 pm - 7:00 am
free parking - gate raised

Saturday 7:00 - 2:00 pm \$7.00 flat rate AFTER 2:00 PM

free parking - gate raised

Sunday
ALL DAY

free parking - gate raised